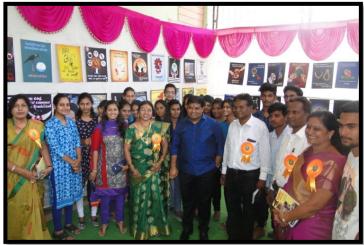

## POSTER PRESENTATION OF SOCIAL ISSUES - 2017 (2-10-2017)

The college organizes the poster competition and exhibition on social issues every year as a prime event. This year an art society headed by Artist Nilima Patil jointly organized completion with college at VanitaSamajHall Rajkamal square, Amravati.

A part from college students other participants also participated. The valuation was done by Nilima

Pote Estate, Kathora Road, Amravati (M. S.)

Ph. No. 0721 - 2530089, 2530344 Fax No. 0721- 2530341

E-mail: prparchitech@gmail.com