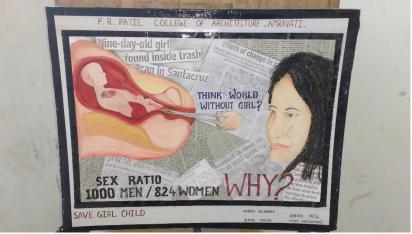

# POSTER PRESENTATION ON "SOCIAL ISSUES RELATED TO FEMALE" AT OUR INSTITUTE 2016 (23-10-2016)

To apply the balancing act between personal and professional life and keep her-self fit and fine women has to undergo many situations and challenges. woman needs more psychological and social support from the society as well as governing body.