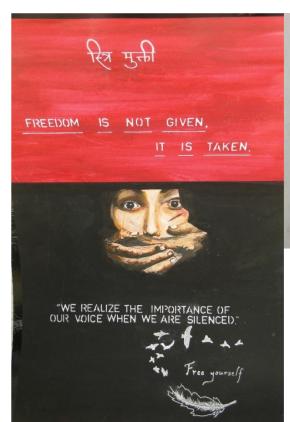

# POSTER PRESENTATION ON "SOCIAL ISSUES RELATED TO FEMALE" AT OUR INSTITUTE 2016 (23-10-2016)

To apply the balancing act between personal and professional life and keep her-self fit and fine women has to undergo many situations and challenges. woman needs more psychological and social support from the society as well as governing body.