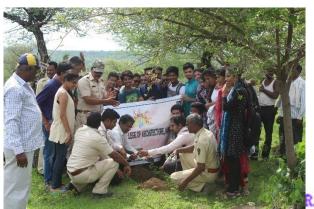

### **TREE PLANTATION AT POHARA (16-7-2016)**

The bide rally was organized by college to conduct the tree plantation program at Pohara forest in collaboration with forest of Chandur Rly Range. The RFO Gawande sir organized the plantation camp behind their protection hut in Pohara Forest. The students planted saplings in the pits prepared by department. The students were offered breakfast and Tea by RFO Sir.