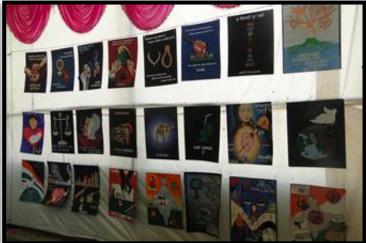

# POSTER PRESENTATION ON "SOCIAL ISSUES RELATED TO FEMALE" AT OUR INSTITUTE 2016 (23-10-2016)

To apply the balancing act between personal and professional life and keep her-self fit and fine women has to undergo many situations and challenges. woman needs more psychological and social support from the society as well as governing body.

## POSTER PRESENTATION OF SOCIAL ISSUES - 2017 (2-10-2017)

The college organizes the poster competition and exhibition on social issues every year as a prime event. This year an art society headed by Artist Nilima Patil jointly organized completion with college at VanitaSamajHall Rajkamal square, Amravati.

A part from college students other participants also participated. The valuation was done by Nilima

Pote Estate, Kathora Road, Amravati (M. S.)

Ph. No. 0721 - 2530089, 2530344 Fax No. 0721- 2530341

E-mail: prparchitech@gmail.com