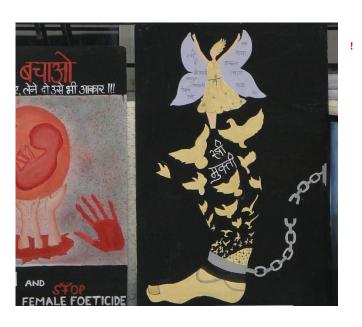

# POSTER PRESENTATION ON "SOCIAL ISSUES RELATED TO FEMALE" AT OUR INSTITUTE 2016 (23-10-2016)

To apply the balancing act between personal and professional life and keep her-self fit and fine women has to undergo many situations and challenges. woman needs more psychological and social support from the society as well as governing body.