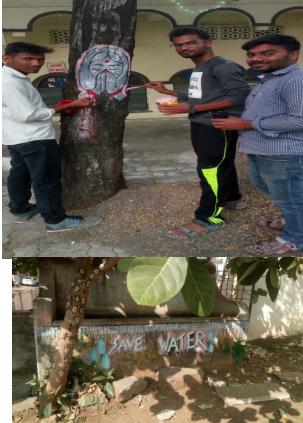

### **TREE PLANTATION AT POHARA (16-7-2016)**

The bide rally was organized by college to conduct the tree plantation program at Pohara forest in collaboration with forest of Chandur Rly Range. The RFO Gawande sir organized the plantation camp behind their protection hut in Pohara Forest. The students planted saplings in the pits prepared by department. The students were offered breakfast and Tea by RFO Sir.