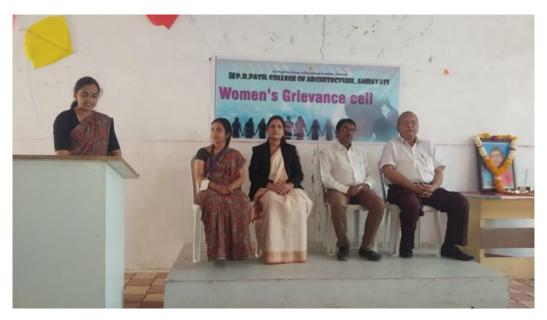

### LAWS RELATED TO WOMEN'S RIGHTS AND SAFETY(2018-2019)

Laws related to women's rights and safety organized on 8-3-19 in PRPCOA by Adv. Aparna Thakre the objectives of the seminar is To make women aware of the laws related to them and theirsafety. Near about 97 students were present in the event.

# जागतिक महिला दिना निमित्त कायदेविषयक मार्गदर्शन

प्रतिनिधी / ११ मार्च स्थानिक अमरावती पी.आर. पाटील कॉलेज ऑफ च । आर्किटेक्कर महाविद्यालया मध्ये ८ मार्च रोजी जागतिक महिला दिवस साजरा करण्यात आला. यावेळी महिले करोता असणाऱ्या कायदेविषयी विद्यार्थ्यांना सखोल माहिती मिळावी हा या मागचा उद्देश होता.प्रसंगी मार्गदर्शन म्हणून अपर्णा ठाकरे यांची उपस्थिती लाभली, यावेळी महाविद्यालयाचे प्राचार्य संजय देशमुख, शितल रती देशमुख बी.आर.सदेवरा मंचावर उपस्थित होते. कार्यक्रमाचे सुन संचालन महाविद्यालयाच्या स्रेहल विधळे यांनी केले. कार्यक्रमाच्या प्रास्ताविकात प्राचार्य संजय देशमुख यांनी आजच्या परिस्थिती मुले मुली