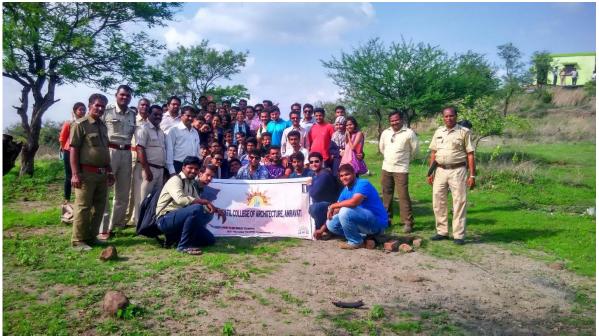

### **TREE PLANTATION AT POHARA (16-7-2016)**

The bide rally was organized by college to conduct the tree plantation program at Pohara forest in collaboration with forest of Chandur Rly Range. The RFO Gawande sir organized the plantation camp behind their protection hut in Pohara Forest. The students planted saplings in the pits prepared by department. The students were offered breakfast and Tea by RFO Sir.