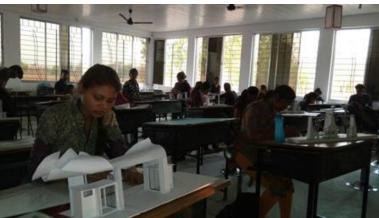

#### **MODEL MAKING WORKSHOP**

Making model a physical model helps an architect to explore the potentials of the project as well as possibilities of having different solutions. While practicing also, 3D models are a very effective tool to make the client understand how designing and detailing is being done and project could be visualized effectively.