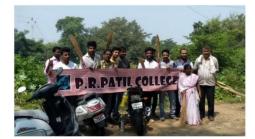

### **TREE PLANTATION AT POHARA (16-7-2016)**

The bide rally was organized by college to conduct the tree plantation program at Pohara forest in collaboration with forest of Chandur Rly Range. The RFO Gawande sir organized the plantation camp behind their protection hut in Pohara Forest. The students planted saplings in the pits prepared by department. The students were offered breakfast and Tea by RFO Sir.