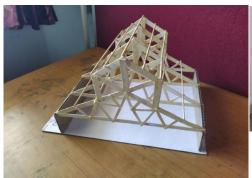

#### **MODEL MAKING WORKSHOP**

Making model a physical model helps an architect to explore the potentials of the project as well as possibilities of having different solutions. While practicing also, 3D models are a very effective tool to make the client understand how designing and detailing is being done and project could be visualized effectively.