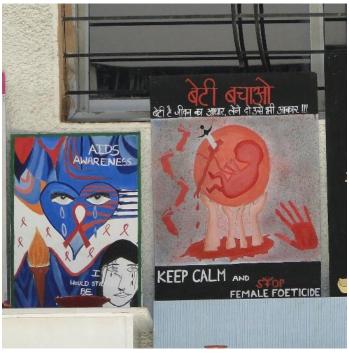

### AIDS AWARENESS PROGRAM SEMINAR AND POSTER PRESENTATION 2018

World AIDS Day takes place on 1 December each year. It's an opportunity for people worldwide to unite in the fight against HIV, to show support for people living with HIV, and to commemorate those who have died from an AIDS-related illness. Founded in 1988, World AIDS Day was the first ever global health day.

World AIDS Day is important because it reminds the public and government that HIV has not gone away – there is still a vital need to raise money, increase awareness, fight prejudice and improve education.

# POSTER PRESENTATION ON "SOCIAL ISSUES RELATED TO FEMALE" AT OUR INSTITUTE 2016 (23-10-2016)

To apply the balancing act between personal and professional life and keep her-self fit and fine women has to undergo many situations and challenges. woman needs more psychological and social support from the society as well as governing body.